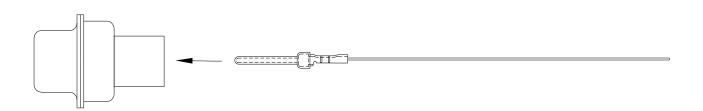

### **ASSEMBLY INSTRUCTIONS:**

- 1. CHOOSE CONTACT THAT IS COMPATIBLE
  - a. SHOWN ON PAGE 1
- 2. USE APPROPRIATE CRIMP TOOL
- a. 170-701-170-000 (STAMPED CRIMP HAND TOOL)
- b. 170-702-170-000 (MACHINED CRIMP HAND TOOL)
- 3. FOLLOW CRIMP HAND TOOL INSTRUCTIONS
- a. FOUND ON NORCOMP WEBSITE ON 170 SERIES CONTACTS PRODUCT PAGE
- b. https://www.norcomp.net/series/170-series-contacts
- 4. ONCE CONTACT IS CRIMPED INSERT INTO HOUSING AS SHOWN BELOW: