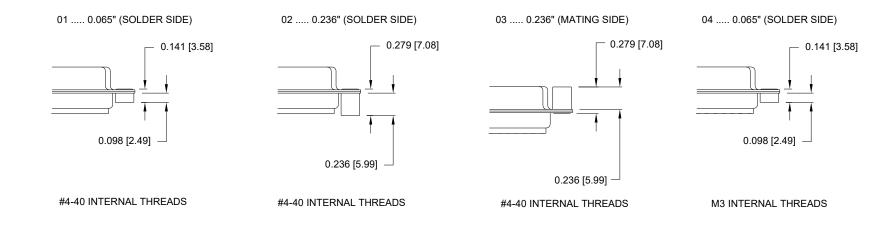

### **ASSEMBLY INSTRUCTIONS:**

- 1. CHOOSE CONTACT THAT IS COMPATIBLE
  - a. SHOWN ON PAGE 1
- 2. USE APPROPRIATE CRIMP TOOL
- a. 170-701-170-000 (STAMPED CRIMP HAND TOOL)
- b. 170-702-170-000 (MACHINED CRIMP HAND TOOL)
- 3. FOLLOW CRIMP HAND TOOL INSTRUCTIONS
- a. FOUND ON NORCOMP WEBSITE ON 170 SERIES CONTACTS PRODUCT PAGE
- b. https://www.norcomp.net/series/170-series-contacts
- 4. ONCE CONTACT IS CRIMPED INSERT INTO HOUSING AS SHOWN BELOW: