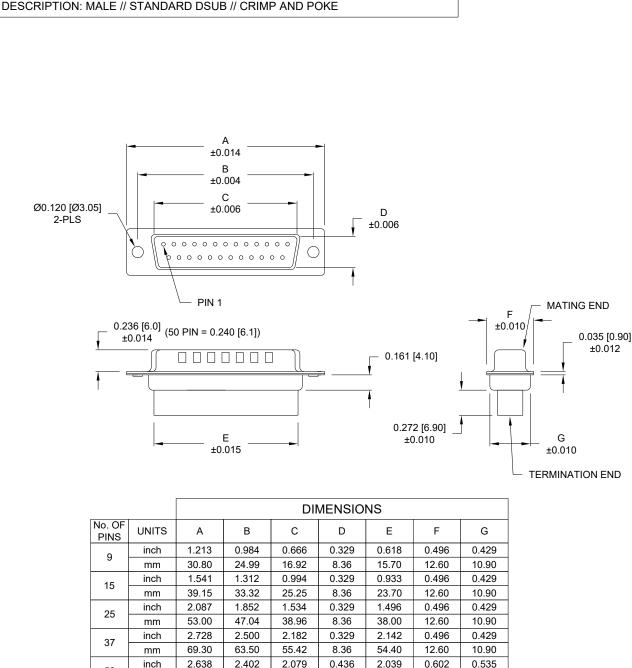

### SPECIFICATIONS:

#### ELECTRICAL:

CURRENT RATING: 5 AMPS

CONTACT RESISTANCE: 15 mOhms MAX.
INSULATION RESISTANCE: 1,000 MOhms MIN.
OPERATING TEMPERATURE: -50°C TO +100°C

VOLTAGE: 500 VAC FOR 1 MINUTE

#### MATERIALS:

FRONT INSULATOR: PBT-BLACK, UL94V-0 RATED REAR INSULATOR: PA66-BLACK, UL94V-0 RATED

PROCESS TEMP: 230°C

SHELL: NICKEL PLATED STEEL

#### COMPATIBLE WITH NORCOMP CONTACT PART NUMBERS BELOW:

| 170-001-170L001 | 170-101-170L001 |
|-----------------|-----------------|
| 170-001-170L002 | 170-101-170L002 |
| 170-001-170L003 | 170-101-170L003 |
| 170-201-170L003 |                 |

\*\*NOTE: CONTACTS MUST BE PURCHASED SEPARATELY\*\*

\*\*NOTE: ASSEMBLY INSTRUCTION ON PAGE 3\*\*