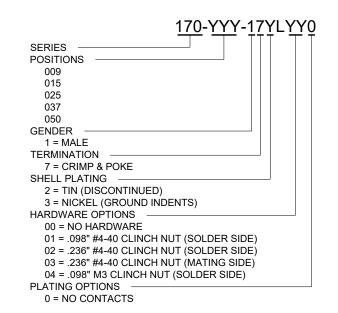

13.60

DATE: 08/18/1998

UNITS = inch [mm]

DO NOT SCALE FROM DRAWING

SCALE: SHEET OF 1 3

DWG NO. 170-YYY-17YLYY0

**REV** 

20

REV 3 20 DWG NO. 170-YYY-17YLYY0